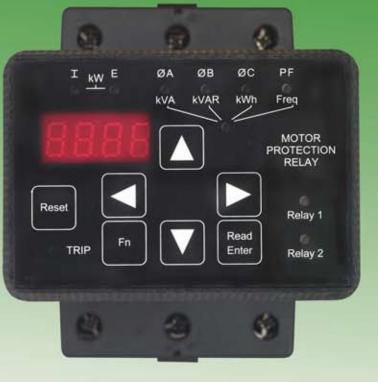

Easy to read and simple to use, the RX Series display shows more than just "trip indication".

- Line power problems, Single Phasing
  Phase Reversal, Voltage Imbalance
- Thermal Overload (i2t), Class 5-30
- Equipment Ground Fault
- Current Imbalance
- Jammed Load / Locked Rotor
- Broken shaft / belt / loss of prime
- Over / Under Voltage
- Low / High Power Factor
- Short Cycling, Too Many Starts per Hour
- Wack-Spin Restart Lockout
- Excessive Run Time
- Acceleration / Incomplete Sequence
- Over / Under Frequency from a Generator

- 4 digit bright display shows values up to 9999
- LED indicators to show what the display is reading
- Status LEDs for Trip and Relay operations
- Large keypad, no dip switches or rotary dials that may require tools
- Passcode protection can keep out unwanted changes